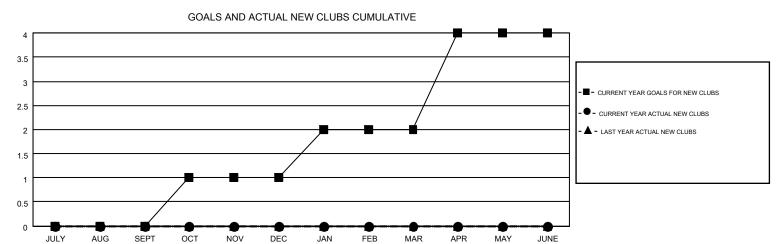

## MONTHLY MEMBERSHIP PROGRESS REPORT

Results as of: 7/31/2015

Multiple District 28

GMT: KENNETH SCHWOLS

LOCATION: UTAH

| GMT: KE      | NNETH SCHWOL     | S                  |                  |                  | _                     |                    |                                        |                    | GMT CA 1         |  |
|--------------|------------------|--------------------|------------------|------------------|-----------------------|--------------------|----------------------------------------|--------------------|------------------|--|
|              |                  | Clubs              |                  |                  | Members               |                    |                                        |                    |                  |  |
|              | RES              | ULTS FOR 2015-2016 | 3                |                  | RESULTS FOR 2015-2016 |                    |                                        |                    |                  |  |
| QUARTER      | NEW CLUB<br>GOAL | NEW CLUBS          | DROPPED<br>CLUBS | NET<br>GAIN/LOSS | QUARTER               | NEW MEMBER<br>GOAL | CHARTER AND<br>NEW<br>MEMBERS<br>ADDED | DROPPED<br>MEMBERS | NET<br>GAIN/LOSS |  |
| JULY/AUG/SEP | T 0              | 0                  | 0                | 0                | JULY/AUG/SEPT         | 9                  | 8                                      | 9                  | -1               |  |
| OCT/NOV/DEC  | 1                | 0                  | 0                | 0                | OCT/NOV/DEC           | 27                 | 0                                      | 0                  | 0                |  |
| JAN/FEB/MAR  | 1                | 0                  | 0                | 0                | JAN/FEB/MAR           | 29                 | 0                                      | 0                  | 0                |  |
| APR/MAY/JUNE | 2                | 0                  | 0                | 0                | APR/MAY/JUNE          | 50                 | 0                                      | 0                  | 0                |  |