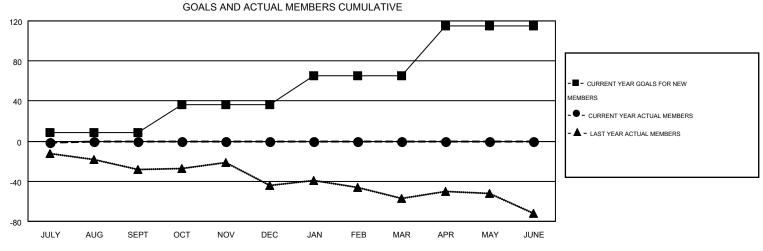

## MONTHLY MEMBERSHIP PROGRESS REPORT

Results as of: 7/31/2015

Multiple District 28

GMT: KENNETH SCHWOLS

LOCATION: UTAH

| GMT: KE      | NNETH SCHWOL     | S                  |                  |                  | _                     |                    |                                        |                    | GMT CA 1         |  |
|--------------|------------------|--------------------|------------------|------------------|-----------------------|--------------------|----------------------------------------|--------------------|------------------|--|
|              |                  | Clubs              |                  |                  | Members               |                    |                                        |                    |                  |  |
|              | RES              | ULTS FOR 2015-2016 | 3                |                  | RESULTS FOR 2015-2016 |                    |                                        |                    |                  |  |
| QUARTER      | NEW CLUB<br>GOAL | NEW CLUBS          | DROPPED<br>CLUBS | NET<br>GAIN/LOSS | QUARTER               | NEW MEMBER<br>GOAL | CHARTER AND<br>NEW<br>MEMBERS<br>ADDED | DROPPED<br>MEMBERS | NET<br>GAIN/LOSS |  |
| JULY/AUG/SEP | T 0              | 0                  | 0                | 0                | JULY/AUG/SEPT         | 9                  | 8                                      | 9                  | -1               |  |
| OCT/NOV/DEC  | 1                | 0                  | 0                | 0                | OCT/NOV/DEC           | 27                 | 0                                      | 0                  | 0                |  |
| JAN/FEB/MAR  | 1                | 0                  | 0                | 0                | JAN/FEB/MAR           | 29                 | 0                                      | 0                  | 0                |  |
| APR/MAY/JUNE | 2                | 0                  | 0                | 0                | APR/MAY/JUNE          | 50                 | 0                                      | 0                  | 0                |  |